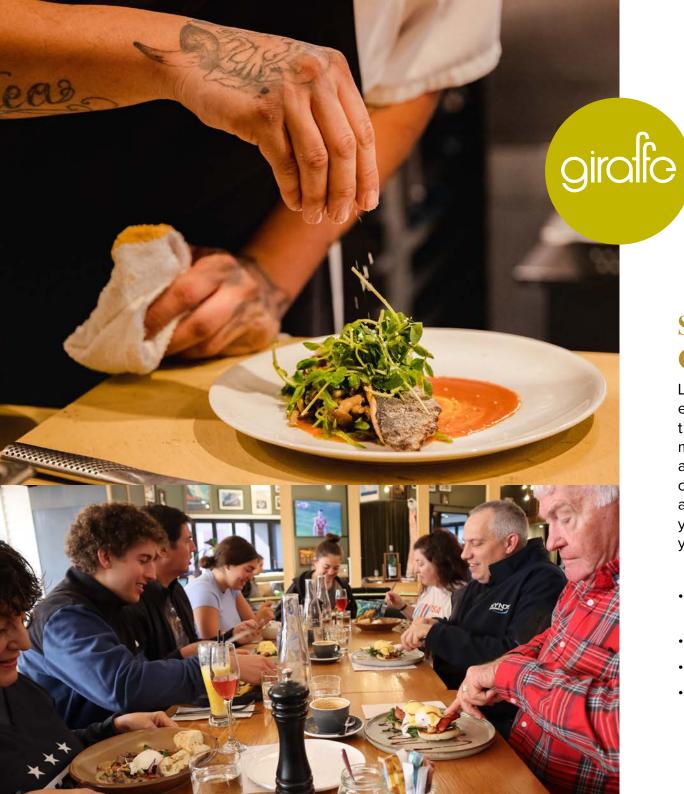

### SMALL GATHERINGS AT GIRAFFE

Looking for a small, inviting space for your next event? Our snug booth area at Giraffe ticks all the boxes. It comfortably fits up to 20 guests, making it ideal for both personal gatherings and small business meetings. You'll enjoy cuisine inspired by fine New Zealand flavours, and rest assured, we will craft a menu the fits your taste, and every detail is tailored to make your event memorable.

- Accommodate up to 20 guests for sit-down events
- Exclusive unique dining Chef experience
- Room to mix and mingle
- Flexible menu options